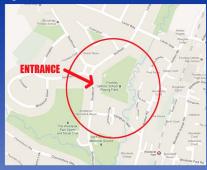

How to find us: The entrance to the playing fields is via the large blue gates on Southover, N12 7ES Nearest tube is Woodside Park. If coming by car please consider the local residents when parking.